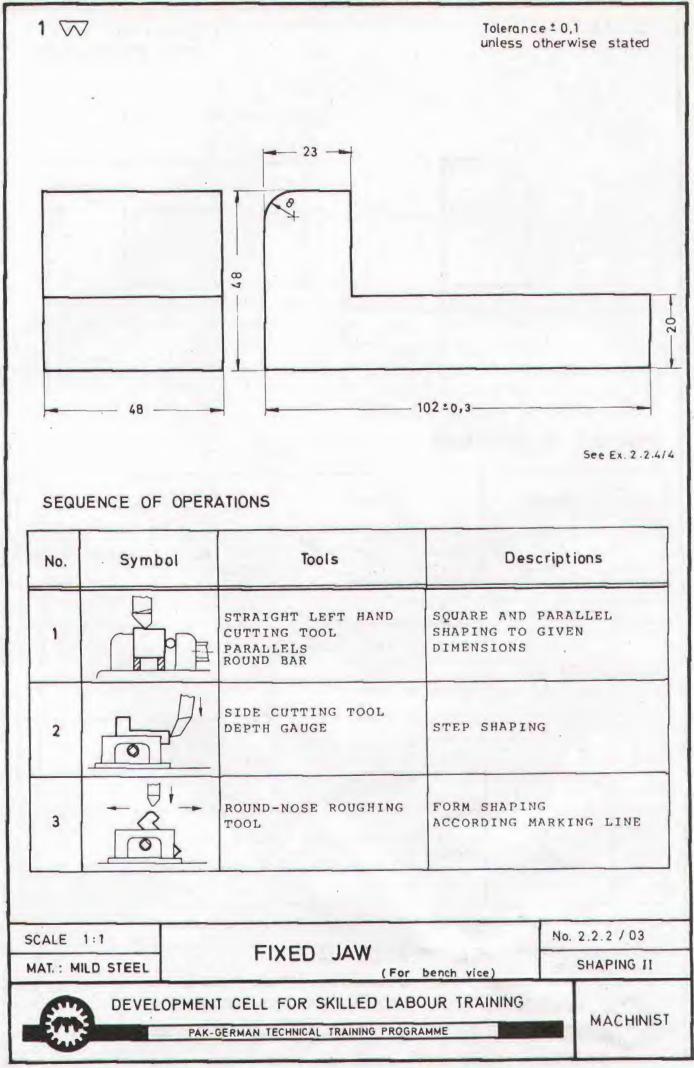

|                                     | -                     | 55                                 |        |
|          |            |              | 0.1                                    | M / S Flat<br>35 x 8mm (11/2 x 3/8) | M/S Square<br>50 x 50 mm (2 <sup>*</sup> x 2 <sup>*</sup> ) | Low carbon steel Flat<br>100 x 10 mm ( 4*x 3/8 ) | Carbon steel Square<br>50 x 50 mm (2° x 2°) | Cast iron<br>according pattern | Turning No. 2.2.3 | M / S Round<br>10 mm (3/8) | M / S Round<br>15 mm (5/g) | M / S Round<br>25mm (1) | M / S Round<br>30mm (112) | M / S Round<br>65 mm (2 1/2) | Low carbon steel Round<br>15 mm. (1/2) | Low carbon steel Round<br>25 mm (1 <sup>6</sup> ) | High speed steel Round<br>25mm (1°) | č                     | M / S Square<br>50 x 50 mm( 2 x 2) |        |



































مزيد كتب ير صف مح المح آن بنى وزف كري : www.iqbalkalmati.blogspot.com

















|          | -              | Total length for a |             | 2,4 meter                  |                           | 1,9 meter                | 1,2'meter               | -           | 1,2 metei                | 3,0 meter | 1,3 meter             | 1.8 meter                            | 1              | 2,3 meter |     |    |
|----------|----------------|--------------------|-------------|----------------------------|---------------------------|--------------------------|-------------------------|-------------|--------------------------|-----------|-----------------------|--------------------------------------|----------------|-----------|-----|----|
|          |